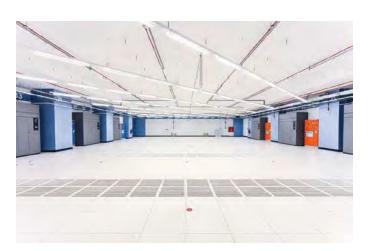

#### THE FACILITY

- 370,500 sq ft data centre supported by a Tier III+ architecture
- Delivers 30 MW of critical IT capacity
- 800mm raised floor capable of supporting high density cooling
- 15k-N per square metre structural loadings