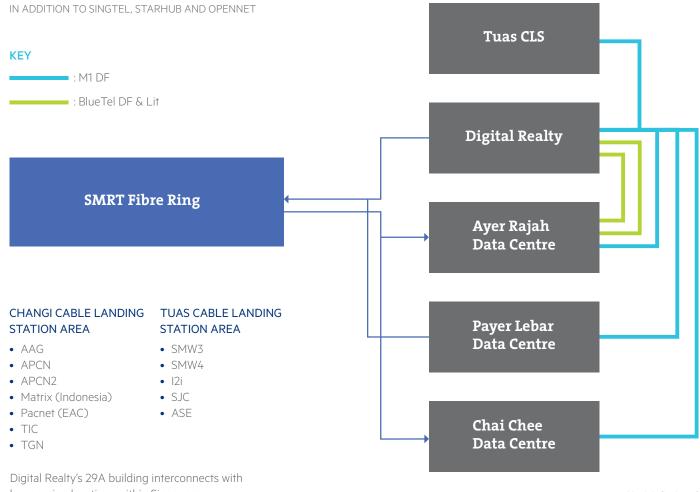

#### CONNECTIVITY

This premier data centre serves as one of the critical exchange points of the Digital Realty Ecosystem and brings together an established carrier neutral connectivity environment with a wide range of telecommunications providers, service providers and business partners in an open cross connect model.

Diverse and redundant fibre routes run from the street to the fully redundant (2N UPS plus in-house generator) Point-of-Presence Rooms (POPs) located in the data centre.

key peering locations within Singapore.

Map is indicative only