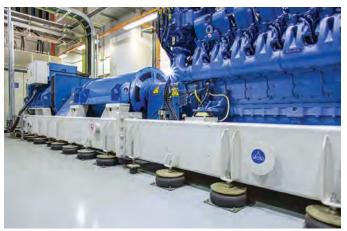

#### POWER

- Dedicated diverse and redundant 22kV utility power supplies and 22kV power switch rooms
- UPS total capacity of up to 21.6 MW
- Each data centre floor has four 3MVA HT/LV power transformers configured as 2N, giving a total of 6MVA power capacity
- Generator tower capable of supporting 24 x 2MVA generators.
- Each data centre floor has four 2MVA power generators configured as N+1, giving a total of 6MVA backup power capacity
- 700,000 litres fuel storage providing 48-hours of support at full load conditions
- Concurrently maintainable