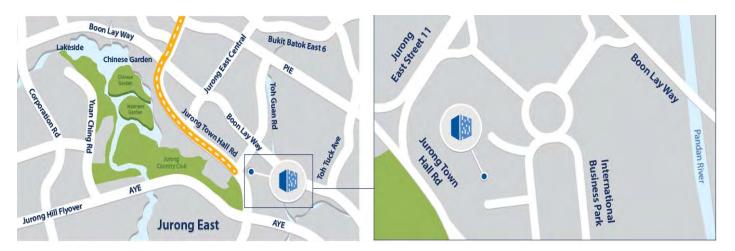

#### LOCATION

Situated within the low risk International Business Park, Digital Jurong is strategically located on the west side of Singapore, in close proximity to the CBD and other strategic business and network assets.

Map is indicative only